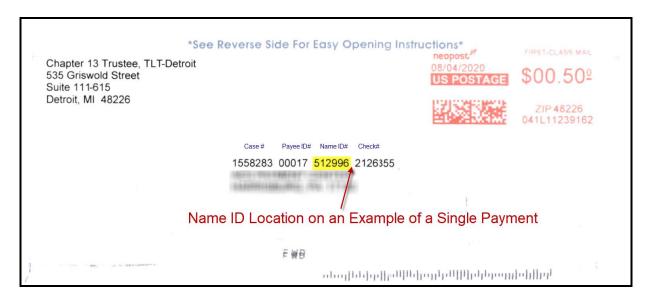

## **OUTSIDE OF THE CHECK**

One the outside of the check, the Name ID is the 3<sup>rd</sup> number in the four number above your mailing address: