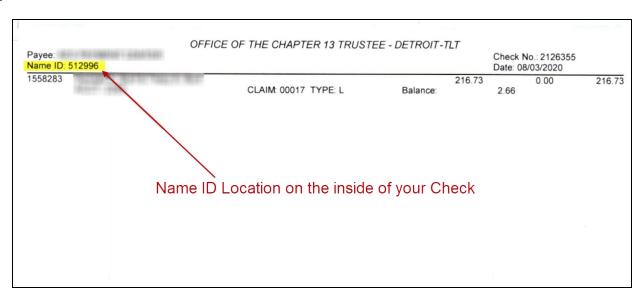

## INSIDE OF THE CHECK

On the inside of the check, the Name ID is in the top left corner beneath payee name on the detail desciption section of the trifold check.

Add all Name IDs on the Name ID Form and include it with the completed EFT authorization form. Email everything to eft.terryt.@det13.net